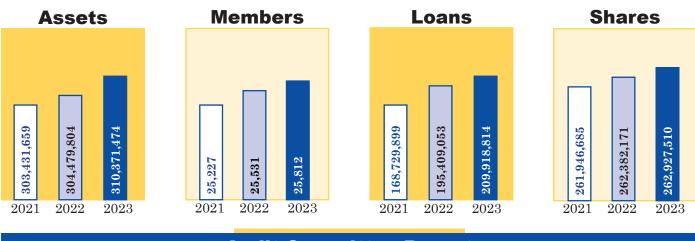

,431,659<br>304,479,804<br><b>310,371,474</b>                                                                            | December 31, 2021<br>December 31, 2022<br><b>December 31, 2023</b>                                                                                                                                            | 25,227<br>25,531<br><b>25,812</b>                                              | 261,946,685<br>262,382,171<br><b>262,927,510</b>                                                                                           | 168,729,899<br>195,409,053<br><b>209,918,814</b> | 39,656,177<br>39,403,737<br>44 <b>,102,715</b>                                                                   |  |

Starting in 2013, member totals include open S1 accounts with \$0 balances.



### **Audit Committee Report**

#### Matthew Timbrook - Committee Chair

The Audit Committee oversees operations and determines compliance with applicable federal, state, and local laws and regulations, and internal policies. To ensure GenFed remains in compliance with the above, we have hired the auditing firm of Lillie & Company CPAs.

Lillie & Company performed the annual comprehensive audit for 2023 and CBS CPA, LLC performed periodic surprise audits throughout the year.

Your Audit Committee has reviewed the CPA audit report, surprise audit reports, and internal reviews over the past fiscal year, and has determined that GenFed is a financially sound and well-managed financial institution. The detailed CPA audit report is available for your review. Just ask your branch to request a c